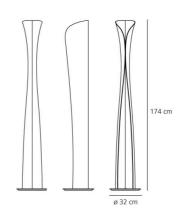

**OPTICS** 

Emission: Indirect And Diffused

**DIMENSIONS** 

Height: (cm) 174 Cutout width: (cm) 32

Cutout shape: