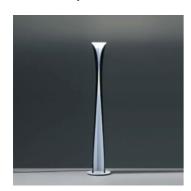

### **DESCRIPTION:**

Cadmo HQI 150W black/white. Floor lamp. A steel panel screens and releases a soft indirect light upwards together with a diffused light along the vertical aperture of the lamp. Combination of halogen light sources, for indirect and diffused emission, with separate switching. Painted steel body lamp, with cover-base in painted inox-steel.

## Light emission

Indirect And Diffused

IP 20

**OPTICS** 

Emission: Indirect And Diffused

**DIMENSIONS** 

Height: (cm) 174 Cutout width: (cm) 32

Cutout shape: