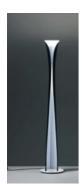

## Cadmo Hqi 70w Black/white

#### **DESCRIPTION:**

Cadmo HQI 70W black/white. Floor lamp. A steel panel screens and releases a soft indirect light upwards together with a diffused light along the vertical aperture of the lamp. Combination of halogen light sources, for indirect and diffused emission, with separate switching. Painted steel body lamp, with cover-base in painted inox-steel.

**OPTICS** 

Emission: Indirect And Diffused

**DIMENSIONS** 

Height: (cm) 174 Cutout width: (cm) 32

Cutout shape: