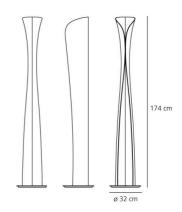

**OPTICS** 

Emission: Indirect And Diffused

**DIMENSIONS** 

Height: (cm) 174 Cutout width: (cm) 32

Cutout shape:

#### **DIMENSIONS**

LAMP

**ELECTRICAL** 

Voltage: 220V-240V