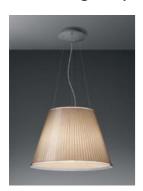

## **Choose Mega sospensione - Halo Parchment**

#### **DESCRIPTION:**

Extending the range of the Choose collection. It is a lighting fixture with a transparent antistatic polycarbonate diffuser embellished with vertical internal slits, which allows a better light diffusion. The diffuser is covered by parchment paper. Extremely versatile it integrates and disappears in the space.

#### **TECHNICAL DATA SHEET**

**FEATURES** Product name:

Choose Mega sospensione - Halo

Parchment

Article Code: 1124020A

Colour: Transparent / Natural

Material: Thermoformed material, parchment paper

Series: Design **Environment:** Indoor