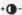

#### **DIMENSIONS**

**Cutout width:** (cm) 55 Base Diameter: (cm) 13 Max Height from ceiling: (cm) 200

Cutout shape:

#### **DIMENSIONS**