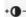

#### **DESCRIPTION:**

Extending the range of the Choose collection. It is a lighting fixture with a transparent antistatic polycarbonate diffuser embellished with vertical internal slits, which allows a better light diffusion. The diffuser is covered by parchment paper. Extremely versatile it integrates and disappears in the space.

#### **DIMENSIONS**

**Cutout width:** (cm) 55 Base Diameter: (cm) 13 Max Height from ceiling: (cm) 200

Cutout shape: