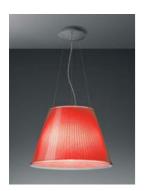

# Choose Mega sospensione - Halo Red

### **DESCRIPTION:**

Extending the range of the Choose collection. It is a lighting fixture with a transparent antistatic polycarbonate diffuser embellished with vertical internal slits, which allows a better light diffusion. The diffuser is covered by red silkscreened polypropylene sheet. Extremely versatile it integrates and disappears in the space.