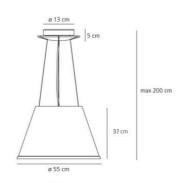

# **DIMENSIONS**

Cutout width: (cm) 55 Base Diameter: (cm) 13 (cm) 200 Max Height from ceiling:

Cutout shape:

## **DIMENSIONS**