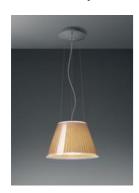

## **Choose sospensione - Halo Parchment**

### **DESCRIPTION:**

Extending the range of the Choose collection. It is a lighting fixture with a transparent antistatic polycarbonate diffuser embellished with vertical internal slits, which allows a better light diffusion. The diffuser can be covered by parchment paper. Extremely versatile it integrates and disappears in the space.