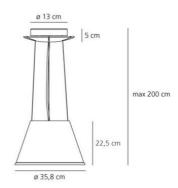

**OPTICS** 

Emission: Diffused And Direct

**DIMENSIONS** 

(cm) 200 Height: Cutout width: (cm) 358

Cutout shape: