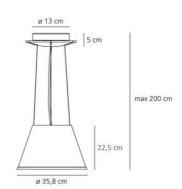

## **DIMENSIONS**

Cutout width: (cm) 35.8 Base Diameter: (cm) 13 Max Height from ceiling: (cm) 200

Cutout shape:

#### **DIMENSIONS**