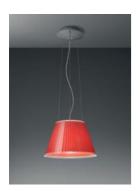

## Choose sospensione - Halo Red

#### **DESCRIPTION:**

Extending the range of the Choose collection. It is a lighting fixture with a transparent antistatic polycarbonate diffuser embellished with vertical internal slits, which allows a better light diffusion. The diffuser can be covered by parchment paper. Extremely versatile it integrates and disappears in the space.

#### **FEATURES**

Product name: Choose sospensione - Halo Red

Article Code: 1123040A Colour: Transparent / Red

Thermoformed material, Material: polypropylene

Series: Design **Environment:** Indoor Hospitality Hotel