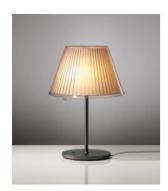

### **Choose tavolo - Fluo Parchment**

#### **DESCRIPTION:**

Base in zamac, grey painted metal structure, adjustable diffuser in transparent polycarbonate, joined with parchment paper.

The diffuser tilts 30° and rotates 350° on its axis.

# **DIMENSIONS**

Height: (cm) 55.4 Cutout width: (cm) 35.8 Base Diameter: (cm) 23 Max Extension Length: (cm) 45 Inclination: 30 Rotation: 350 Cutout shape: