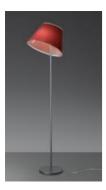

## Choose terra - Fluo Red

## **DESCRIPTION**:

Base in zamac, painted metal structure, adjustable diffuser in thermoformed material joined with red silkscreened polypropylene sheet.