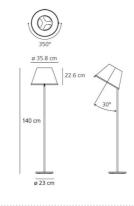

Diffused And Direct

(cm) 140

(cm) 35.8 (cm) 23

#### DIMENSIONS

Height: Cutout width: Base Diameter: Cutout shape:

LAMPS NOT INCLUDED

| Category: | FLUO    |
|-----------|---------|
| Number:   | 2       |
| Lbs:      | Tc-tel  |
| Watt:     | 13      |
| Socket:   | Gx24q-1 |
| Class:    | A       |