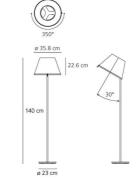

# **DIMENSIONS**

Height: (cm) 140 Cutout width: (cm) 35.8 Base Diameter: (cm) 23

Cutout shape:

#### **DIMENSIONS**