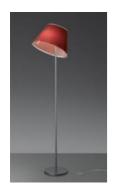

#### Choose terra - Halo Red

#### **DESCRIPTION:**

Base in zamac, painted metal structure, adjustable diffuser in thermoformed material joined with red silkscreened polypropylene sheet.

#### **FEATURES**

Product name: Choose terra - Halo Red

Article Code: 1136040A Colour: Grey / Red

Material: Metal, zamac, thermoformed

material, silksreened polypropylene Series:

**Environment:** Indoor

Hospitality Hotel, Private Residence Area contract:

# **DIMENSIONS**

Height: (cm) 140 Cutout width: (cm) 35.8 Base Diameter: (cm) 23

Cutout shape: