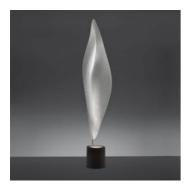

#### **DESCRIPTION**:

"It appears as a digital leaf from another World , embedded with scales like a reptile or an insect which gather light and shadow on its body to seduce a mate." Floor lamp, with matching table, recessed and suspension versions. Available with halogen or metal halide source. Materials: chromed steel structure; body lamp-diffuser in transparent methacrylate with texture; painted metal lighting unit.