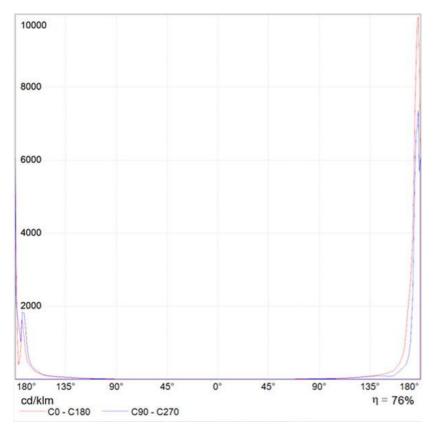

a contract: | Design<br>Indoor                                                          |

Diffused

(cm) 38 (cm) 192 (cm) 22

#### OPTICS

Emission:

#### DIMENSIONS

| Width:         |  |
|----------------|--|
| Height:        |  |
| Base Diameter: |  |
| Cutout shape:  |  |

#### LAMPS INCLUDED

| Category:               | HALO    |
|-------------------------|---------|
| Number:                 | 1       |
| Lbs:                    | QR111   |
| Watt:                   | 100     |
| Socket:                 | G53     |
| Туре:                   | HMGS/UB |
| Colour Rendering:       | 100     |
| Colour temperature (K): | 3000    |
| Duration (h):           | 3000    |



#### LAMP

IP 20 🗆 🐺 🔮

ELECTRICAL Voltage:

220V-240V

# Artemide

DIAGRAMS

## Polar curve



# Cartesian diagram



# **Artemide**