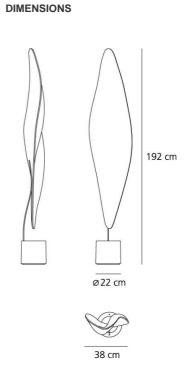

Diffused

(cm) 38 (cm) 192 (cm) 22

#### DIMENSIONS

| Width:         |  |
|----------------|--|
| Height:        |  |
| Base Diameter: |  |
| Cutout shape:  |  |