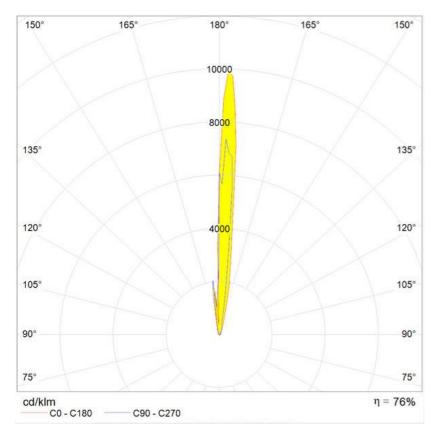

<br>Environment:<br>Area contract: | Design<br>Indoor                                                          |

Diffused

(cm) 38 (cm) 192 (cm) 22

#### OPTICS

Emission:

#### DIMENSIONS

| Width:         |  |
|----------------|--|
| Height:        |  |
| Base Diameter: |  |
| Cutout shape:  |  |

#### LAMPS INCLUDED

| Category:               | HALO    |
|-------------------------|---------|
| Number:                 | 1       |
| Lbs:                    | QR111   |
| Watt:                   | 100     |
| Socket:                 | G53     |
| Туре:                   | HMGS/UB |
| Colour Rendering:       | 100     |
| Colour temperature (K): | 3000    |
| Duration (h):           | 3000    |



#### LAMP

IP 20 🗆 🐺 🔮

ELECTRICAL Voltage:

220V-240V

# Artemide

DIAGRAMS

## Polar curve



# Cartesian diagram



# **Artemide**