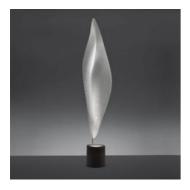

# **Cosmic Leaf terra - HIR**

## **DESCRIPTION**:

"It appears as a digital leaf from another World , embedded with scales like a reptile or an insect which gather light and shadow on its body to seduce a mate." Floor lamp, with matching table, recessed and suspension versions. Available with halogen or metal halide source. Materials: chromed steel structure; body lamp-diffuser in transparent methacrylate with texture; painted metal lighting unit.