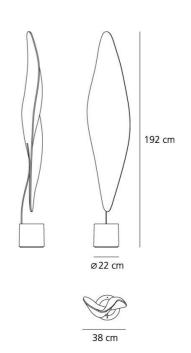

# DIMENSIONS

| Width:         |  |
|----------------|--|
| Height:        |  |
| Base Diameter: |  |
| Cutout shape:  |  |

# DIMENSIONS

Diffused

(cm) 38 (cm) 192 (cm) 22