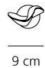

## **DIMENSIONS**

Width: (cm) 9 Height: (cm) 45 Base Diameter: (cm) 6

Cutout shape: