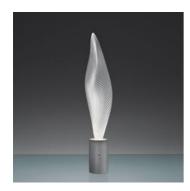

## Cosmic Leaf tavolo - Grey

#### **DESCRIPTION:**

"It appears as a digital leaf from another World, embedded with scales like a reptile or an insect which gather light and shadow on its body to seduce a mate." Table lamp, with matching floor, recessed and suspension versions, using low energy LED light source to provide a warm, intense light. Materials: chromed steel structure; body lamp-diffuser in transparent methacrylate with texture; painted metal lighting unit.