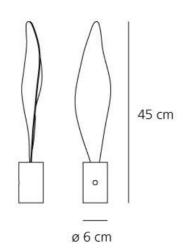

## **DIMENSIONS**

Width: (cm) 9 Height: (cm) 45 Base Diameter: (cm) 6

Cutout shape:

#### **DIMENSIONS**