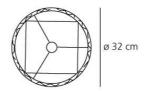

#### **DIMENSIONS**

Height: (cm) 44 Cutout width: (cm) 32 Base Length: (cm) 18 Base Width: (cm) 18 Cutout shape: