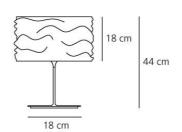

#### **DIMENSIONS**

Height: (cm) 44 Cutout width: (cm) 32 Base Length: (cm) 18 Base Width: (cm) 18 Cutout shape: