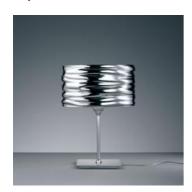

# Aqua Cil tavolo - Chrome

#### **DESCRIPTION:**

Die-cast aluminium base and structure; steel stem; moulded and mirror-treated aluminium diffuser.

With touch dimmer.

#### **FEATURES**

Product name: Aqua Cil tavolo - Chrome Article Code: 0925010A + 0938010A

Colour: Chrome

Material: Die-cast aluminium, moulded and

mirror-treated aluminium, steel

Series: Design, Hydro **Environment:** Indoor