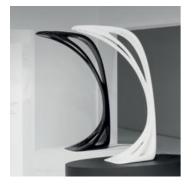

# Genesy - White - Hqi

### DESIGN BY :

Zaha Hadid 2009

### MATERIALS :

Polyurethane

## **DESCRIPTION**:

"As in the organic development of trees, a sweeping canopy emerges through an extensive interconnected supporting network at the base. The primary components of this organic analogy are transformed from abstract diagrams into Genesy's fluid design. The lamp's structure increases in complexity as it rises from the floor. Like a growing organism, the central support sprouts branches that adopt a greater radial geometry to enhance the dynamic tensional forces of the structure. Nature continues to inform the design as these branches frame voids, enhancing the contrast between positive and negative, convex and concave, tension and compression." Injection-moulded foam

polyurethane.

With touch dimmer. Direct Led light and indirect light (halogen or HQI) are manageable separately by two touch dimmers placed on the body lamp.