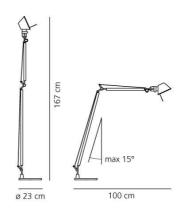

 Series:
 Design

 Environment:
 Indoor

Area contract: Hospitality Hotel, Private Residence

OPTICS

Emission: Direct Adjustable

**DIMENSIONS** 

Base Diameter:(cm) 23Max Extension Height:(cm) 167Max Extension Length:(cm) 100

#### **DIMENSIONS**