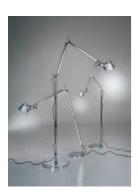

#### **Tolomeo lettura Led - Aluminium**

#### **DESCRIPTION:**

Base and cantilevered arms in polished aluminium; diffuser in opaque anodized aluminium adjustable in all directions; joint in polished aluminium. System of spring balancing.

#### Light emission

Direct Adjustable